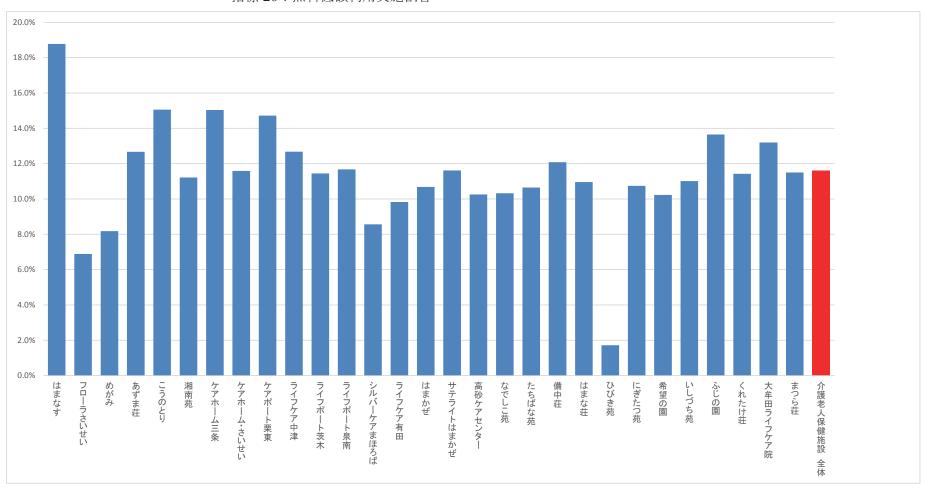

## (20)無料低額利用実施割合

分子:無料低額利用者数(延数)

分母:総利用者数(延数)

・各施設が自治体へ報告している数とする。

**収集期間**: 平成 26 年 4 月~平成 27 年 3 月

指標 20:無料低額利用実施割合

| 医療機関種別   | 医療機関コード    | 医療機関名       | 分母(総患者数<br>(延数)) | 分子(無料低額対<br>象患者数(延数)) | 実施率   |
|----------|------------|-------------|------------------|-----------------------|-------|
| 介護老人保健施設 | 152080032  | はまなす        | 34,249           | 6,432                 | 18.8% |
| 介護老人保健施設 | 650180029  | フローラさいせい    | 33,302           | 2,294                 | 6.9%  |
| 介護老人保健施設 | 752080044  | めがみ         | 9,762            | 798                   | 8.2%  |
| 介護老人保健施設 | 1050180023 | あずま荘        | 24,781           | 3,139                 | 12.7% |
| 介護老人保健施設 | 1151780022 | こうのとり       | 38,809           | 5,842                 | 15.1% |
| 介護老人保健施設 | 1452080000 | 湘南苑         | 18,396           | 2,063                 | 11.2% |
| 介護老人保健施設 | 1550480014 | ケアホーム三条     | 33,220           | 4,996                 | 15.0% |
| 介護老人保健施設 | 1850180082 | ケアホーム・さいせい  | 34,069           | 3,948                 | 11.6% |
| 介護老人保健施設 | 2551280015 | ケアポート栗東     | 32,676           | 4,810                 | 14.7% |
| 介護老人保健施設 | 2754180012 | ライフケア中津     | 29,886           | 3,789                 | 12.7% |
| 介護老人保健施設 | 2754280036 | ライフポート茨木    | 27,923           | 3,196                 | 11.4% |
| 介護老人保健施設 | 2755680028 | ライフポート泉南    | 27,508           | 3,211                 | 11.7% |
| 介護老人保健施設 | 2950480067 | シルバーケアまほろば  | 30,113           | 2,579                 | 8.6%  |
| 介護老人保健施設 | 3051680027 | ライフケア有田     | 24,758           | 2,433                 | 9.8%  |
| 介護老人保健施設 | 3150480246 | はまかぜ        | 15,500           | 1,655                 | 10.7% |
| 介護老人保健施設 | 3150480287 | サテライトはまかぜ   | 9,111            | 1,058                 | 11.6% |
| 介護老人保健施設 | 3250680018 | 高砂ケアセンター    | 48,814           | 5,005                 | 10.3% |
| 介護老人保健施設 | 3350180166 | なでしこ苑       | 28,246           | 2,916                 | 10.3% |
| 介護老人保健施設 | 3350180182 | たちばな苑       | 21,047           | 2,241                 | 10.6% |
| 介護老人保健施設 | 3350180208 | 備中荘         | 20,393           | 2,464                 | 12.1% |
| 介護老人保健施設 | 3453180030 | はまな荘        | 20,830           | 2,283                 | 11.0% |
| 介護老人保健施設 | 3550180081 | ひびき苑        | 15,951           | 274                   | 1.7%  |
| 介護老人保健施設 | 3857780138 | にぎたつ苑       | 24,612           | 2,644                 | 10.7% |
| 介護老人保健施設 | 3857780021 | 希望の園        | 33,176           | 3,393                 | 10.2% |
| 介護老人保健施設 | 3857780187 | いしづち苑       | 17,867           | 1,968                 | 11.0% |
| 介護老人保健施設 | 3857780179 | ふじの園        | 8,566            | 1,169                 | 13.6% |
| 介護老人保健施設 | 4056680129 | くれたけ荘       | 32,620           | 3,726                 | 11.4% |
| 介護老人保健施設 | 4054480076 | 大牟田ライフケア院   | 27,648           | 3,642                 | 13.2% |
| 介護老人保健施設 | 4150280016 | まつら荘        | 28,152           | 3,237                 | 11.5% |
|          |            | 介護老人保健施設 全体 | 751,985          | 87,205                | 11.6% |

指標 20:無料低額利用実施割合